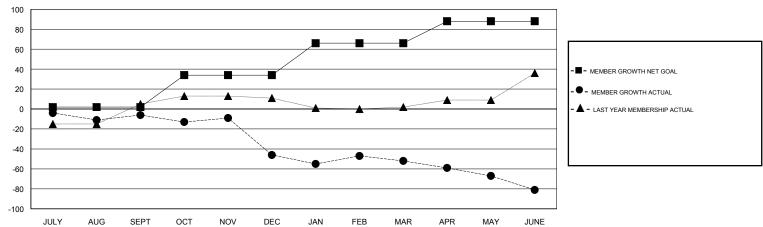

## GOALS AND ACTUAL MEMBERS CUMULATIVE

| DROPPED CLUBS: 2  DROPPED MEMBERS |     | 26 CLUBS OF 35 ADDED 1 OR MORE<br>NEW MEMBERS | GENDER DISTRIBUTION  MALE 635 (64.14%)  FEMALE 355 (35.86%)  Women Percentage Fiscal Year Goal: 36% |   |
|-----------------------------------|-----|-----------------------------------------------|-----------------------------------------------------------------------------------------------------|---|
| DECEASED                          | 23  | CLICK HERE FOR CUMULATIVE                     | TOTAL FAMILY UNIT MEMBERS                                                                           | 0 |
| CLUB CANCELLED                    | 21  | MEMBERSHIP DATA                               |                                                                                                     | • |
| OTHER                             | 165 |                                               | FAMILY MEMBERS PAYING HALF DUES                                                                     | 0 |
| TOTAL                             | 209 |                                               |                                                                                                     |   |