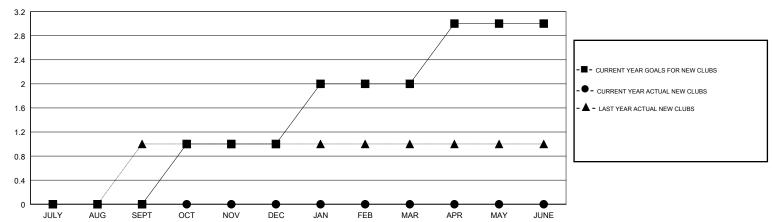

JULY/AUG/SEPT | 0             | 0           | 0             | JULY/AUG/SEPT         | 2                         | 31                      | 32                                           |
| OCT/NOV/DEC   | 1             | 0           | 1             | OCT/NOV/DEC           | 32                        | 23                      | 63                                           |
| JAN/FEB/MAR   | 1             | 0           | 1             | JAN/FEB/MAR           | 32                        | 42                      | 46                                           |
| APR/MAY/JUNE  | 1             | 0           | 0             | APR/MAY/JUNE          | 22                        | 48                      | 68                                           |

#### GOALS AND ACTUAL NEW CLUBS CUMULATIVE



## GOALS AND ACTUAL MEMBERS CUMULATIVE



| DROPPED CLUBS: 2  DROPPED MEMBERS |     | 26 CLUBS OF 35 ADDED 1 OR MORE<br>NEW MEMBERS | GENDER DISTRIBUTION  MALE 635 (64.14%)  FEMALE 355 (35.86%)  Women Percentage Fiscal Year Goal: 36% |   |
|-----------------------------------|-----|-----------------------------------------------|-----------------------------------------------------------------------------------------------------|---|
| DECEASED                          | 23  | CLICK HERE FOR CUMULATIVE                     | TOTAL FAMILY UNIT MEMBERS                                                                           | 0 |
| CLUB CANCELLED                    | 21  | MEMBERSHIP DATA                               |